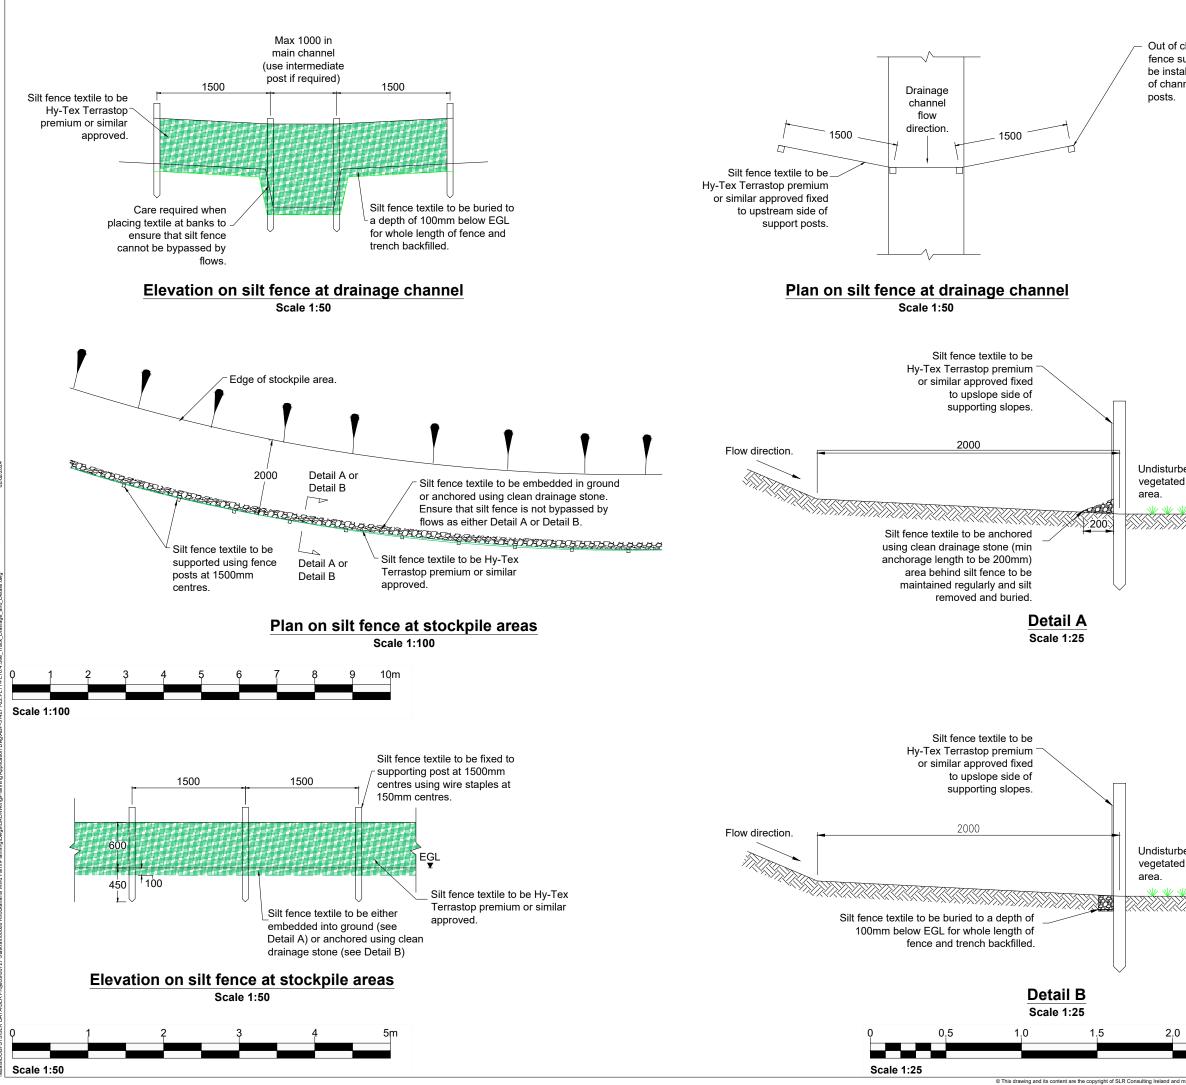

| ed                                                                                                                                                                                                                                                                                                                                                                                                                                                                                                                                                                                                                                                                                                                                                                                                                                                                                                                                                                                                                                                                                                                                                                                                                                                                                                                                                                                                                                                                                                                                                                                                                                                                                                                                                                                                                                                                                                                                                                                                                                                                                                                             |                                                                |                                                             |       |            |            |
|--------------------------------------------------------------------------------------------------------------------------------------------------------------------------------------------------------------------------------------------------------------------------------------------------------------------------------------------------------------------------------------------------------------------------------------------------------------------------------------------------------------------------------------------------------------------------------------------------------------------------------------------------------------------------------------------------------------------------------------------------------------------------------------------------------------------------------------------------------------------------------------------------------------------------------------------------------------------------------------------------------------------------------------------------------------------------------------------------------------------------------------------------------------------------------------------------------------------------------------------------------------------------------------------------------------------------------------------------------------------------------------------------------------------------------------------------------------------------------------------------------------------------------------------------------------------------------------------------------------------------------------------------------------------------------------------------------------------------------------------------------------------------------------------------------------------------------------------------------------------------------------------------------------------------------------------------------------------------------------------------------------------------------------------------------------------------------------------------------------------------------|----------------------------------------------------------------|-------------------------------------------------------------|-------|------------|------------|
| ed          ad                                                                                                                                                                                                                                                                                                                                                                                                                                                                                                                                                                                                                                                                                                                                                                                                                                                                                                                                                                                                                                                                                                                                                                                                                                                                                                                                                                                                                                                                                                                                                                                                                                                                                                                                                                                                                                                                                                                                                                                                                                                                                                                 | hannel silt<br>upport posts to<br>lled upstream<br>nel support | <ol> <li>All dimen</li> <li>All levels</li> </ol>           |       |            | rdnance    |
| 4       General Updates       25/01/24       LB       DK       AOB         Rev       Amendments       Date       By       Chk       Auth         Status & Sustaining comsulting.com         Drewing Status & Sustaining Code         Client         Moreckanarragh Wind Farm Ltd         Drewing Title         Typical Drainage Details - Silt Fence Details         State       Salar       State Project No         Salar       Optam       Opta       Authorised         Date       Date       Date       Date       Date         Opt23       Date       Date <td></td> <td colspan="4">Silt fence textile<br/>(Hy-Tex Terrastop premium or similar)</td>                                                                                                                                                                                                                                                                                                                                                                                                                                                                                                                                                                                                                                                                                                                                                                                                                                                                                                                                         |                                                                | Silt fence textile<br>(Hy-Tex Terrastop premium or similar) |       |            |            |
| Rev       Amendments       Date       By       Chk       Auth         Check                                                                                                                                                                                                                                                                                                                                                                                                                                                                                                                                                                                                                                                                                                                                                                                                                                                                                                                                        | ed                                                             |                                                             |       |            |            |
| ed Client Knockanarragh Wind Farm Ltd Project Knockanarragh Wind Farm Drawing Title Typical Drainage Details - Silt Fence Details Scale As Shown @ A3 SLR Project No. 501.00727.00008 Designed Drawn TS Date Date 09/23 Date Date 09/23 Date 10/23 Date 10/2 D |                                                                |                                                             |       |            |            |
| 2.5m Knockanarragh Wind Farm Drawing Title Typical Drainage Details - Silt Fence Details Scale As Shown Drawing Checked Drawing Drawn TS Date </td <td></td> <td colspan="4">Client</td>                                                                                                                                                                                                                                                                                                                                                                                                                                                                                                                                                                                                                                                                                                                                                                                                                                                                                                                                                                                                                                                                                                                                          |                                                                | Client                                                      |       |            |            |
| As Shown     @ A3     501.00727.00008       Designed     Drawn     TS     Checked       Date     Date     09/23     Date       Oparaving Number     Rev.                                                                                                                                                                                                                                                                                                                                                                                                                                                                                                                                                                                                                                                                                                                                                                                                                                                                                                                                                                                                                                                                                                                                                                                                                                                                                                                                                                                                                                                                                                                                                                                                                                                                                                                                                                                                                                                                                                                                                                       | əd                                                             | Knockanarragh Wind Farm                                     |       |            |            |
| 2.5m 09/23 09/23 10/23                                                                                                                                                                                                                                                                                                                                                                                                                                                                                                                                                                                                                                                                                                                                                                                                                                                                                                                                                                                                                                                                                                                                                                                                                                                                                                                                                                                                                                                                                                                                                                                                                                                                                                                                                                                                                                                                                                                                                                                                                                                                                                         |                                                                | As Shown                                                    | Drawn | 501.00727. | Authorised |
|                                                                                                                                                                                                                                                                                                                                                                                                                                                                                                                                                                                                                                                                                                                                                                                                                                                                                                                                                                                                                                                                                                                                                                                                                                                                                                                                                                                                                                                                                                                                                                                                                                                                                                                                                                                                                                                                                                                                                                                                                                                                                                                                | 2.5m                                                           | Drawing Number                                              | 09/23 |            | 10/23      |